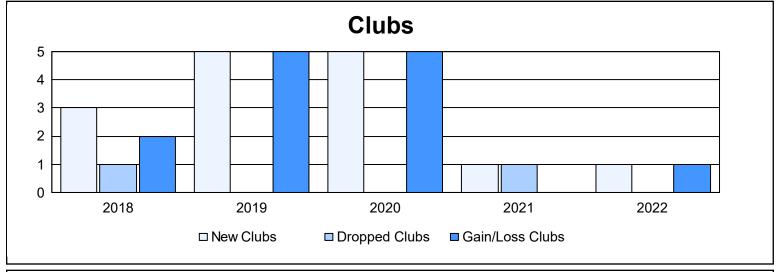

District 108 YB As of June 2022 Cumulative

| Year      | New<br>Clubs | Dropped<br>Clubs | Gain/<br>Loss<br>Clubs | New<br>Members | Charter<br>Members | Reinstate<br>Members | Transfer<br>Members | Total<br>Member<br>Added | Total<br>Members<br>Dropped | Gain/<br>Loss<br>Members |
|-----------|--------------|------------------|------------------------|----------------|--------------------|----------------------|---------------------|--------------------------|-----------------------------|--------------------------|
| 2017-2018 | 3            | 1                | 2                      | 180            | 74                 | 9                    | 22                  | 285                      | 493                         | -208                     |
| 2018-2019 | 5            | 0                | 5                      | 323            | 134                | 11                   | 26                  | 494                      | 370                         | 124                      |
| 2019-2020 | 5            | 0                | 5                      | 252            | 128                | 5                    | 18                  | 403                      | 391                         | 12                       |
| 2020-2021 | 1            | 1                | 0                      | 260            | 44                 | 10                   | 11                  | 325                      | 315                         | 10                       |
| 2021-2022 | 1            | 0                | 1                      | 292            | 37                 | 20                   | 12                  | 361                      | 338                         | 23                       |
| Average   | 3            | 0                | 3                      | 261            | 83                 | 11                   | 18                  | 374                      | 381                         | -8                       |