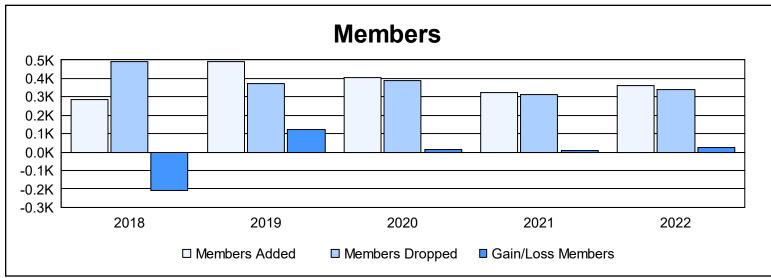

District 108 YB As of June 2022 Cumulative

| Year      | New<br>Clubs | Dropped<br>Clubs | Gain/<br>Loss<br>Clubs | New<br>Members | Charter<br>Members | Reinstate<br>Members | Transfer<br>Members | Total<br>Member<br>Added | Total<br>Members<br>Dropped | Gain/<br>Loss<br>Members |
|-----------|--------------|------------------|------------------------|----------------|--------------------|----------------------|---------------------|--------------------------|-----------------------------|--------------------------|
| 2017-2018 | 3            | 1                | 2                      | 180            | 74                 | 9                    | 22                  | 285                      | 493                         | -208                     |
| 2018-2019 | 5            | 0                | 5                      | 323            | 134                | 11                   | 26                  | 494                      | 370                         | 124                      |
| 2019-2020 | 5            | 0                | 5                      | 252            | 128                | 5                    | 18                  | 403                      | 391                         | 12                       |
| 2020-2021 | 1            | 1                | 0                      | 260            | 44                 | 10                   | 11                  | 325                      | 315                         | 10                       |
| 2021-2022 | 1            | 0                | 1                      | 292            | 37                 | 20                   | 12                  | 361                      | 338                         | 23                       |
| Average   | 3            | 0                | 3                      | 261            | 83                 | 11                   | 18                  | 374                      | 381                         | -8                       |